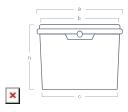

Model: 7313

| DIMENSIONS / WEIGHT        |                          | DECORAT                          | DECORATION      |  |
|----------------------------|--------------------------|----------------------------------|-----------------|--|
| UPPER LENGTH (WITH FLANGE) | Total capacity (to edge) | - Dry offset                     | yes             |  |
| UPPER WIDTH (WITH FLANGE)  | CONTAINER WEIGHT         | IML                              | no              |  |
| BOTTOM LENGTH              | HANDLE WEIGHT (PP)       | IML partial                      | no              |  |
| BOTTOM WIDTH               | HANDLE WEIGHT (METAL)    | Details included in the decorate | tion templates. |  |
| HEIGHT                     | - WEIGHT TOLERANCE       |                                  |                 |  |
| DIMENSIONS TOLERANCE       |                          |                                  |                 |  |