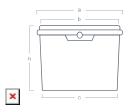

**TYPE** 

Model: 7413

n

| DIMENSIONS / WEIGHT        |                          | DECORAT                          | DECORATION      |  |
|----------------------------|--------------------------|----------------------------------|-----------------|--|
| UPPER LENGTH (WITH FLANGE) | Total capacity (to edge) | - Dry offset                     | yes             |  |
| UPPER WIDTH (WITH FLANGE)  | CONTAINER WEIGHT         | IML                              | no              |  |
| BOTTOM LENGTH              | HANDLE WEIGHT (PP)       | IML partial                      | no              |  |
| BOTTOM WIDTH               | HANDLE WEIGHT (METAL)    | Details included in the decorate | tion templates. |  |
| HEIGHT                     | - WEIGHT TOLERANCE       |                                  |                 |  |
| DIMENSIONS TOLERANCE       |                          |                                  |                 |  |