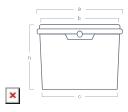

**TYPE** 

Model: 7313

0

| DIMENSIONS / WEIGHT        |                          | DECORAT                          | DECORATION      |  |
|----------------------------|--------------------------|----------------------------------|-----------------|--|
| UPPER LENGTH (WITH FLANGE) | Total capacity (to edge) | - Dry offset                     | yes             |  |
| UPPER WIDTH (WITH FLANGE)  | CONTAINER WEIGHT         | IML                              | no              |  |
| BOTTOM LENGTH              | HANDLE WEIGHT (PP)       | IML partial                      | no              |  |
| BOTTOM WIDTH               | HANDLE WEIGHT (METAL)    | Details included in the decorate | tion templates. |  |
| HEIGHT                     | - WEIGHT TOLERANCE       |                                  |                 |  |
| DIMENSIONS TOLERANCE       |                          |                                  |                 |  |