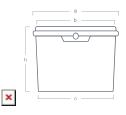

## **V** PLAST BOX

UPPER LENGTH (WITH FLANGE)

UPPER WIDTH (WITH FLANGE)

DIMENSIONS TOLERANCE

BOTTOM LENGTH BOTTOM WIDTH

HEIGHT