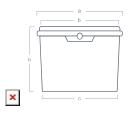

## Model: ScanDrums AB

n

| DIMENSIONS / WEIGHT        |                          | DECORAT                        | DECORATION      |  |
|----------------------------|--------------------------|--------------------------------|-----------------|--|
| UPPER LENGTH (WITH FLANGE) | Total capacity (to edge) | - Dry offset                   | yes             |  |
| UPPER WIDTH (WITH FLANGE)  | CONTAINER WEIGHT         | IML                            | no              |  |
| BOTTOM LENGTH              | HANDLE WEIGHT (PP)       | IML partial                    | no              |  |
| BOTTOM WIDTH               | HANDLE WEIGHT (METAL)    | Details included in the decora | tion templates. |  |
| HEIGHT                     | - WEIGHT TOLERANCE       |                                |                 |  |
| DIMENSIONS TOLERANCE       |                          |                                |                 |  |