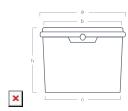

TYPE

## Model: FIDEL FILLAUD MIDI AQUITAINE



0

| DIMENSIONS / WEIGHT        |                          | DECORATI                         | DECORATION                                    |  |
|----------------------------|--------------------------|----------------------------------|-----------------------------------------------|--|
| UPPER LENGTH (WITH FLANGE) | Total capacity (to edge) | - Dry offset                     | yes                                           |  |
| UPPER WIDTH (WITH FLANGE)  | CONTAINER WEIGHT         | IML                              | no                                            |  |
| BOTTOM LENGTH              | HANDLE WEIGHT (PP)       | IML partial                      | no                                            |  |
| BOTTOM WIDTH               | HANDLE WEIGHT (METAL)    | Details included