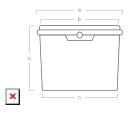

## Model: Lamaplast Srl

n

| DIMENSIONS / WEIGHT        |                          | DECORAT                          | DECORATION      |  |
|----------------------------|--------------------------|----------------------------------|-----------------|--|
| UPPER LENGTH (WITH FLANGE) | Total capacity (to edge) | - Dry offset                     | yes             |  |
| UPPER WIDTH (WITH FLANGE)  | CONTAINER WEIGHT         | IML                              | no              |  |
| BOTTOM LENGTH              | HANDLE WEIGHT (PP)       | IML partial                      | no              |  |
| BOTTOM WIDTH               | HANDLE WEIGHT (METAL)    | Details included in the decorate | tion templates. |  |
| HEIGHT                     | - WEIGHT TOLERANCE       |                                  |                 |  |
| DIMENSIONS TOLERANCE       |                          |                                  |                 |  |