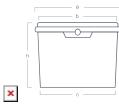

## Model: Moens Verpakkingen NV

 $0 \mid$ 

| DIMENSIONS / WEIGHT        |                          | DECORATIO                          | DECORATION                                    |  |
|----------------------------|--------------------------|------------------------------------|-----------------------------------------------|--|
| UPPER LENGTH (WITH FLANGE) | Total capacity (to edge) | - Dry offset                       | yes                                           |  |
| UPPER WIDTH (WITH FLANGE)  | CONTAINER WEIGHT         | IML                                | no                                            |  |
| BOTTOM LENGTH              | HANDLE WEIGHT (PP)       | IML partial                        | no                                            |  |
| BOTTOM WIDTH               | HANDLE WEIGHT (METAL)    | Details included in the decoration | Details included in the decoration templates. |  |
| HEIGHT                     | - WEIGHT TOLERANCE       |                                    |                                               |  |
| DIMENSIONS TOLERANCE       |                          |                                    |                                               |  |