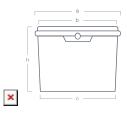

## Model: Quitmann O'Neill Packaging Ltd

| DIMENSIONS / WEIGHT        |                          |  |  |  |
|----------------------------|--------------------------|--|--|--|
| UPPER LENGTH (WITH FLANGE) | Total capacity (to edge) |  |  |  |
| UPPER WIDTH (WITH FLANGE)  | CONTAINER WEIGHT         |  |  |  |
| BOTTOM LENGTH              | HANDLE WEIGHT (PP)       |  |  |  |
| BOTTOM WIDTH               | HANDLE WEIGHT (METAL)    |  |  |  |
| HEIGHT -                   | WEIGHT TOLERANCE         |  |  |  |
| DIMENSIONS TOLERANCE       |                          |  |  |  |