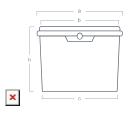

## Model: Scandrums A/S

| DIMENSIONS / WEIGHT        |                          | DECORAT                          | DECORATION      |  |
|----------------------------|--------------------------|----------------------------------|-----------------|--|
| UPPER LENGTH (WITH FLANGE) | Total capacity (to edge) | - Dry offset                     | yes             |  |
| UPPER WIDTH (WITH FLANGE)  | CONTAINER WEIGHT         | IML                              | no              |  |
| BOTTOM LENGTH              | HANDLE WEIGHT (PP)       | IML partial                      | no              |  |
| BOTTOM WIDTH               | HANDLE WEIGHT (METAL)    | Details included in the decorate | tion templates. |  |
| HEIGHT                     | - WEIGHT TOLERANCE       |                                  |                 |  |
| DIMENSIONS TOLERANCE       |                          |                                  |                 |  |