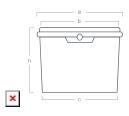

## Model: UAB "TELTA"

n

| DIMENSIONS / WEIGHT        |                          | DECORAT                          | DECORATION      |  |
|----------------------------|--------------------------|----------------------------------|-----------------|--|
| UPPER LENGTH (WITH FLANGE) | Total capacity (to edge) | - Dry offset                     | yes             |  |
| UPPER WIDTH (WITH FLANGE)  | CONTAINER WEIGHT         | IML                              | no              |  |
| BOTTOM LENGTH              | HANDLE WEIGHT (PP)       | IML partial                      | no              |  |
| BOTTOM WIDTH               | HANDLE WEIGHT (METAL)    | Details included in the decorate | tion templates. |  |
| HEIGHT                     | - WEIGHT TOLERANCE       |                                  |                 |  |
| DIMENSIONS TOLERANCE       |                          |                                  |                 |  |