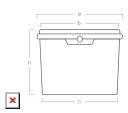

## Model: Vienotais apgādes centrs SIA

0 1

| DIMENSIONS / WEIGHT        |                          | DECORATI                           | DECORATION                                    |  |
|----------------------------|--------------------------|------------------------------------|-----------------------------------------------|--|
| UPPER LENGTH (WITH FLANGE) | Total capacity (to edge) | - Dry offset                       | yes                                           |  |
| UPPER WIDTH (WITH FLANGE)  | CONTAINER WEIGHT         | IML                                | no                                            |  |
| BOTTOM LENGTH              | HANDLE WEIGHT (PP)       | IML partial                        | no                                            |  |
| BOTTOM WIDTH               | HANDLE WEIGHT (METAL)    | Details included in the decoration | Details included in the decoration templates. |  |
| HEIGHT                     | - WEIGHT TOLERANCE       |                                    |                                               |  |
| DIMENSIONS TOLERANCE       |                          |                                    |                                               |  |