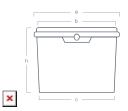

TYPE

## Model: Environmentally Friendly Furniture

0

| DIMENSIONS / WEIGHT        |                          | DECORATI                         | DECORATION    |  |
|----------------------------|--------------------------|----------------------------------|---------------|--|
| UPPER LENGTH (WITH FLANGE) | Total capacity (to edge) | - Dry offset                     | yes           |  |
| UPPER WIDTH (WITH FLANGE)  | CONTAINER WEIGHT         | IML                              | no            |  |
| BOTTOM LENGTH              | HANDLE WEIGHT (PP)       | IML partial                      | no            |  |
| BOTTOM WIDTH               | HANDLE WEIGHT (METAL)    | Details included in the decorati | on templates. |  |
| HEIGHT                     | - WEIGHT TOLERANCE       |                                  |               |  |
| DIMENSIONS TOLERANCE       |                          |                                  |               |  |