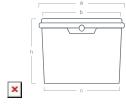

## Model: Fashion & Recycling

0

| DIMENSIONS / WEIGHT        |                          | DECORAT                         | DECORATION     |  |
|----------------------------|--------------------------|---------------------------------|----------------|--|
| UPPER LENGTH (WITH FLANGE) | Total capacity (to edge) | - Dry offset                    | yes            |  |
| UPPER WIDTH (WITH FLANGE)  | CONTAINER WEIGHT         | IML                             | no             |  |
| BOTTOM LENGTH              | HANDLE WEIGHT (PP)       | IML partial                     | no             |  |
| BOTTOM WIDTH               | HANDLE WEIGHT (METAL)    | Details included in the decorat | ion templates. |  |
| HEIGHT                     | - WEIGHT TOLERANCE       |                                 |                |  |
| DIMENSIONS TOLERANCE       |                          | <del></del>                     |                |  |