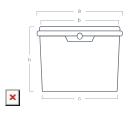

## Model: PP lid 4 falt

n

| DIMENSIONS / WEIGHT                |                          | DECORAT                                       | DECORATION |  |
|------------------------------------|--------------------------|-----------------------------------------------|------------|--|
| UPPER LENGTH (WITH FLANGE)         | Total capacity (to edge) | - Dry offset                                  | yes        |  |
| UPPER WIDTH (WITH FLANGE)          | CONTAINER WEIGHT         | IML                                           | no         |  |
| BOTTOM LENGTH                      | HANDLE WEIGHT (PP)       | IML partial                                   | no         |  |
| BOTTOM WIDTH HANDLE WEIGHT (METAL) |                          | Details included in the decoration templates. |            |  |
| HEIGHT                             | - WEIGHT TOLERANCE       |                                               |            |  |
| DIMENSIONS TOLERANCE               |                          |                                               |            |  |