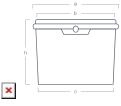

## Model: 11-0100 BIS6/BIS7

1.2 l

| DIMENSIONS / WEIGHT        |            |                          |         |  |  |
|----------------------------|------------|--------------------------|---------|--|--|
| TOP DIAMETER (INNER)       | 123 mm (b) | Total capacity (to edge) | 1280 ml |  |  |
| TOP DIAMETER (WITH FLANGE) | 133 mm (a) | CONTAINER WEIGHT         | 36 g    |  |  |
| BOTTOM DIAMETER (OUTSIDE)  | 105 mm (c) | HANDLE WEIGHT (PP)       | 1,5 g   |  |  |
| HEIGHT                     | 130 mm (h) | HANDLE WEIGHT (METAL)    | -       |  |  |
| DIMENSIONS TOLERANCE       | +/- 2 mm   | WEIGHT TOLERANCE         | +/- 5%  |  |  |