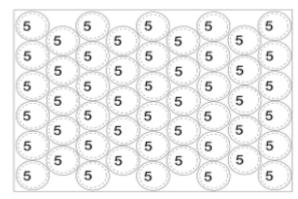

## PALETIZATION

## Arrangement on a 1200x800 mm pallet

- The packaging is not intended for contact with food ingredients.
- The base material of the bucket is polypropylene, with an admixture of recycled materials up to a maximum content of 60%.
- The dyeing is not uniform possible streaks and inclusions.
- The packaging requires storage and transport testing in the environment of its intended use.
- It is the responsibility of the customer to match the packaging with the target batch.
- Manufacturer is not responsible for container deformation because of stacking of single pallets or putting on them an extra load.
- Packaging colours in shades of grey and black.

Palletization at delivery:

4200 pcs (packaging: carton box)

Edition 6 / Verified 20/01/2025