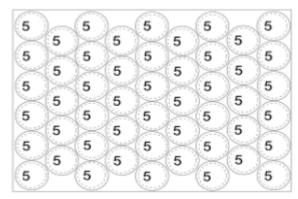

## PALETIZATION

## Arrangement on a 1200x800 mm pallet

- The packaging is not intended for contact with food ingredients.
- The base material of the bucket is polypropylene, with an admixture of recycled materials up to a maximum content of 60%.
- The dyeing is not uniform possible streaks and inclusions.
- The packaging requires storage and transport testing in the environment of its intended use.
- It is the responsibility of the customer to match the packaging with the target batch.
- Manufacturer is not responsible for container deformation because of stacking of single pallets or putting on them an extra load.
- Packaging colours in shades of grey and black.

Palletization at delivery:

4200 pcs (packaging: carton box)

Edition 5 / Verified 01/02/2024