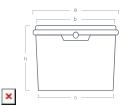

TYPE: ROUND BUCKET WITH SINGLE RIM

## Model: 11-0100 BIS6/BIS7

1.2 |

| DIMENSIONS / WEIGHT        |              |                          |         |  |  |
|----------------------------|--------------|--------------------------|---------|--|--|
| TOP DIAMETER (INNER)       | 123 mm (b)   | Total capacity (to edge) | 1280 ml |  |  |
| TOP DIAMETER (WITH FLANGE) | 132,5 mm (a) | CONTAINER WEIGHT         | 36 g    |  |  |
| BOTTOM DIAMETER (OUTSIDE)  | 105 mm (c)   | HANDLE WEIGHT (PP)       | 1,5 g   |  |  |
| HEIGHT                     | 130 mm (h)   | HANDLE WEIGHT (METAL)    | -       |  |  |
| DIMENSIONS TOLERANCE       | +/- 2 mm     | WEIGHT TOLERANCE         | +/- 5%  |  |  |