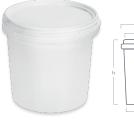

TYPE: ROUND BUCKET WITH SINGLE RIM

## Model: 11-0160 BIS2

1.55 l

| DIMENSIONS / WEIGHT        |              |                          |         |  |  |
|----------------------------|--------------|--------------------------|---------|--|--|
| TOP DIAMETER (INNER)       | 134,9 mm (b) | Total capacity (to edge) | 1650 ml |  |  |
| TOP DIAMETER (WITH FLANGE) | 145,9 mm (a) | CONTAINER WEIGHT         | 50 g    |  |  |
| BOTTOM DIAMETER (OUTSIDE)  | 118 mm (c)   | HANDLE WEIGHT (PP)       | 1,5 g   |  |  |
| HEIGHT                     | 136 mm (h)   | HANDLE WEIGHT (METAL)    | -       |  |  |
| DIMENSIONS TOLERANCE       | +/- 1 mm     | WEIGHT TOLERANCE         | +/- 5%  |  |  |