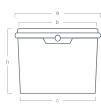

| ш | L | Г | ١. |
|---|---|---|----|
| ᆫ | L | ᆫ | ٧. |

| NAME:                  | P-1,6Bis/2 |
|------------------------|------------|
| FOILING:               | no         |
| WEIGHT:                | 12 g       |
| IML                    | yes        |
| Offset:                | no         |
| Height with the lid    | 137 mm     |
| Capacity under the lid | 1550 ml    |