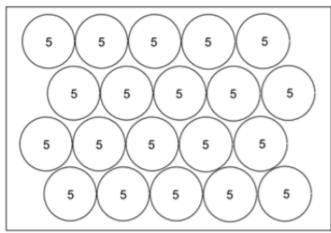

## RAW MATERIAL / TRANSPORT AND WAREHOUSING

IDS:

|                                  | TRANSPARENT PACKAGING OT | HER PACKAGING |
|----------------------------------|--------------------------|---------------|
| Maximum batch weight             | - kg                     | 3.3 kg        |
| Maximum load of the lower bucket | - kg                     | 16.5 kg       |

## Arrangement on a 1200x800 mm pallet

- The packaging is not intended for contact with food ingredients.
- The base material of the bucket is polypropylene, with an admixture of recycled materials up to a maximum content of 60%.
- The dyeing is not uniform possible streaks and inclusions.
- The packaging requires storage and transport testing in the environment of its intended use.
- It is the responsibility of the customer to match the packaging with the target batch.
- Manufacturer is not responsible for container deformation because of stacking of single pallets or putting on them an extra load.