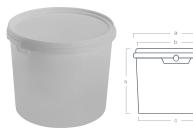

## Model: 11-0500 LB3

5.5 l

| DIMENSIONS / WEIGHT |                                                      |                                                                                                                                                                                   |  |  |  |  |
|---------------------|------------------------------------------------------|-----------------------------------------------------------------------------------------------------------------------------------------------------------------------------------|--|--|--|--|
| 214 mm (b)          | Total capacity (to edge)                             | 5900 ml                                                                                                                                                                           |  |  |  |  |
| 225 mm (a)          | CONTAINER WEIGHT                                     | 140 g                                                                                                                                                                             |  |  |  |  |
| 193 mm (c)          | HANDLE WEIGHT (PP)                                   | 3,8 g                                                                                                                                                                             |  |  |  |  |
| 187 mm (h)          | HANDLE WEIGHT (METAL)                                | -                                                                                                                                                                                 |  |  |  |  |
| +/- 2 mm            | WEIGHT TOLERANCE                                     | +/- 5%                                                                                                                                                                            |  |  |  |  |
|                     | 214 mm (b)<br>225 mm (a)<br>193 mm (c)<br>187 mm (h) | DIMENSIONS / WEIGHT  214 mm (b) Total capacity (to edge)  225 mm (a) CONTAINER WEIGHT  193 mm (c) HANDLE WEIGHT (PP)  187 mm (h) HANDLE WEIGHT (METAL)  +/- 2 mm WEIGHT TOLERANCE |  |  |  |  |