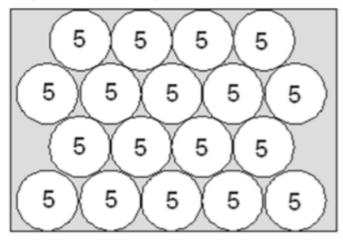

## PALETIZATION

## Arrangement on a 1200x800 mm pallet

- The packaging is not intended for contact with food ingredients.
- The base material of the bucket is polypropylene, with an admixture of recycled materials up to a maximum content of 60%.
- The dyeing is not uniform possible streaks and inclusions.
- The packaging requires storage and transport testing in the environment of its intended use.
- It is the responsibility of the customer to match the packaging with the target batch.
- Manufacturer is not responsible for container deformation because of stacking of single pallets or putting on them an extra load.