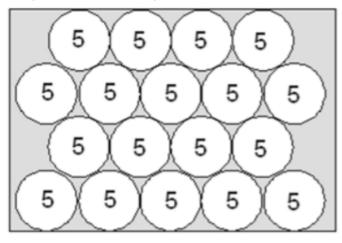

## PALETIZATION

## Arrangement on a 1200x800 mm pallet

- The packaging is not intended for contact with food ingredients.
- The base material of the bucket is polypropylene, with an admixture of recycled materials up to a maximum content of 60%.
- The dyeing is not uniform possible streaks and inclusions.
- The packaging requires storage and transport testing in the environment of its intended use.
- It is the responsibility of the customer to match the packaging with the target batch.
- Manufacturer is not responsible for container deformation because of stacking of single pallets or putting on them an extra load.