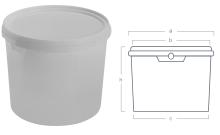

## Model: 11-0500 LB3

5.5 l

| DIMENSIONS / WEIGHT        |            |                          |         |  |  |  |
|----------------------------|------------|--------------------------|---------|--|--|--|
| TOP DIAMETER (INNER)       | 214 mm (b) | Total capacity (to edge) | 5900 ml |  |  |  |
| TOP DIAMETER (WITH FLANGE) | 225 mm (a) | CONTAINER WEIGHT         | 140 g   |  |  |  |
| BOTTOM DIAMETER (OUTSIDE)  | 193 mm (c) | HANDLE WEIGHT (PP)       | 3,8 g   |  |  |  |
| HEIGHT                     | 187 mm (h) | HANDLE WEIGHT (METAL)    | -       |  |  |  |
| DIMENSIONS TOLERANCE       | +/- 2 mm   | WEIGHT TOLERANCE         | +/- 5%  |  |  |  |