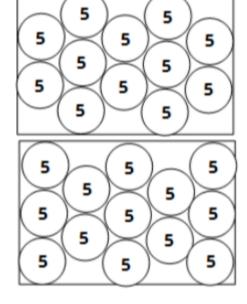

## PALETIZATION

## Arrangement on a 1200x800 mm pallet

- The packaging is not intended for contact with food ingredients.
- The base material of the bucket is polypropylene, with an admixture of recycled materials up to a maximum content of 60%.
- The dyeing is not uniform possible streaks and inclusions.
- The packaging requires storage and transport testing in the environment of its intended use.
- It is the responsibility of the customer to match the packaging with the target batch.
- Manufacturer is not responsible for container deformation because of stacking of single pallets or putting on them an extra load.