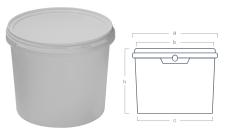

## Model: 11-0800 BIS

9.1 l

| DIMENSIONS / WEIGHT        |              |                          |               |  |  |
|----------------------------|--------------|--------------------------|---------------|--|--|
| TOP DIAMETER (INNER)       | 253,2 mm (b) | Total capacity (to edge) | 9600 ml       |  |  |
| TOP DIAMETER (WITH FLANGE) | 270 mm (a)   | CONTAINER WEIGHT         | 240 g         |  |  |
| BOTTOM DIAMETER (OUTSIDE)  | 228,1 mm (c) | HANDLE WEIGHT (PP)       | -             |  |  |
| HEIGHT                     | 219 mm (h)   | HANDLE WEIGHT (METAL)    | 42 g optional |  |  |
| DIMENSIONS TOLERANCE       | +/- 2 mm     | WEIGHT TOLERANCE         | +/- 5%        |  |  |

|                        |                |                        | LI             |
|------------------------|----------------|------------------------|----------------|
| NAME:                  | P-10Bis/4<br>H | NAME:                  | P-10Bis/F<br>H |
| FOILING:               | no             | FOILING:               | yes            |
| WEIGHT:                | 60 g           | WEIGHT:                | 61,5 g         |
| IML                    | yes            | IML                    | yes            |
| Offset:                | no             | Offset:                | no             |
| Height with the lid    | 220 mm         | Height with the lid    | 226 mm         |
| Capacity under the lid | 9100 ml        | Capacity under the lid | 9600 ml        |