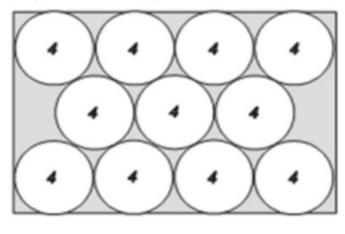

## **PALETIZATION**

## Arrangement on a 1200x800 mm pallet

- Packaging intended for direct and indirect contact with food (details include the Declaration of Conformity).
- Buckets and lids are made of polypropylene (PP).
- The packaging requires storage and transport testing in the environment of its intended use.
- It is the responsibility of the customer to match the packaging with the target batch.
- Packaging intended for direct and indirect contact with food (details include the Declaration of Conformity).
- All materials and dyes used to produce container or lid designed for the food sector are approved for food contact.
- Manufacturer is not responsible for container deformation because of stacking of single pallets or putting on them an extra load.
- The product is available in white or colored according to customer specifications. <u>More colors</u>
- Transparent packaging not available.

Palletization at delivery:

440 pcs (packaging: hood or stretch)

Edition 8 / Verified 20/01/2025