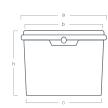

## Model: 11-1200 BIS

13.2 I

|                            | DIMENSION    |
|----------------------------|--------------|
| TOP DIAMETER (INNER)       | 273,3 mm (b) |
| TOP DIAMETER (WITH FLANGE) | 290 mm (a)   |
| BOTTOM DIAMETER (OUTSIDE)  | 252 mm (c)   |
| HEIGHT                     | 260 mm (h)   |
| DIMENSIONS TOLERANCE       | +/- 1 mm     |