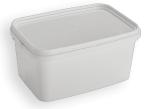

TYPE: RECTANGULAR BUCKET

Model: 11-0250 P3

3.3 I

|                            | DIMENSION    | IS / WI  |
|----------------------------|--------------|----------|
| UPPER LENGTH (WITH FLANGE) | 243,5 mm (c) | Total ca |
| UPPER WIDTH (WITH FLANGE)  | 168 mm (c)   | CONTAI   |
| BOTTOM LENGTH              | 216 mm (c)   | HANDLE   |
| BOTTOM WIDTH               | 141,1 mm (c) | HANDLE   |
| HEIGHT                     | 119 mm (h)   | WEIGHT   |
| DIMENSIONS TOLERANCE       | +/- 1 mm     |          |

| IS / WEIGHT              |         |
|--------------------------|---------|
| Total capacity (to edge) | 3650 ml |
| CONTAINER WEIGHT         | 105 g   |
| HANDLE WEIGHT (PP)       | 4,3 g   |
| HANDLE WEIGHT (METAL)    | -       |
| WEIGHT TOLERANCE         | +/- 5%  |
| WEIGHT TOLERANCE         | +/-     |