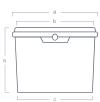

TYPE: RECTANGULAR BUCKET

Model: 11-0500 P3

5.8 l

| DIMENSIONS / WEIGHT        |              |                          |         |  |
|----------------------------|--------------|--------------------------|---------|--|
| UPPER LENGTH (WITH FLANGE) | 287 mm (c)   | Total capacity (to edge) | 6300 ml |  |
| UPPER WIDTH (WITH FLANGE)  | 198 mm (c)   | CONTAINER WEIGHT         | 182,4 g |  |
| BOTTOM LENGTH              | 253,2 mm (c) | HANDLE WEIGHT (PP)       | 5,6 g   |  |
| BOTTOM WIDTH               | 165 mm (c)   | HANDLE WEIGHT (METAL)    | -       |  |
| HEIGHT                     | 149 mm (h)   | WEIGHT TOLERANCE         | +/- 5%  |  |
| DIMENSIONS TOLERANCE       | +/- 1 mm     |                          |         |  |