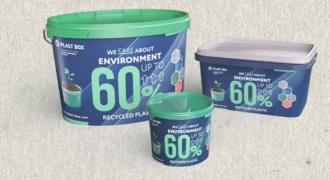

# GREEN LIGHT FOR REGRIND PACKAGING

Our years of experience have resulted in high quality packaging with up to 60% PCR (Post-Consumer Recycled) and PIR (Post-Industrial Recycled) content for non-food items. Ecology goes hand in hand with maintaining the full mechanical properties of the product and its attractive appearance. For this reason, the number of orders for PCR and PIR packaging is constantly growing.

Quality of regrind close to the original raw material

60%

Regrind content up to 60%

Handle and lid made of the primary raw material

Our regranulation line
– a guarantee of the
highest product quality

IML label application and offset printing