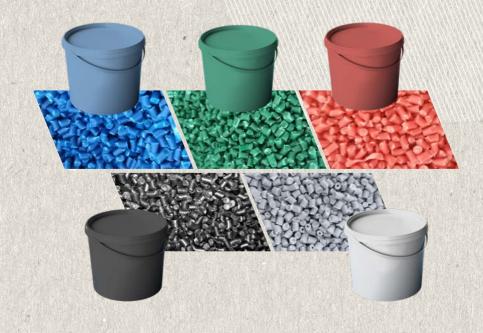

#### **COLOUR RANGE**

Today we offer 5 base colours of regrind, but we are still working on expanding the range.