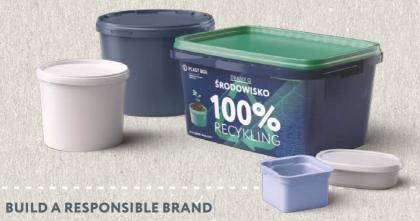

# GREEN LIGHT FOR REGRIND PACKAGING

Our years of experience have resulted in high quality packaging with up to 60% PCR (Post-Consumer Recycled) and PIR (Post-Industrial Recycled) content for non-food items. Ecology goes hand in hand with maintaining the full mechanical properties of the product and its attractive appearance. For this reason, the number of orders for PCR and PIR packaging is constantly growing.

#### **CARE FOR THE ENVIRONMENT - IN ANY SIZE**

Plast-Box gives you the opportunity to create eco-friendly containers in any shape and size. Guided by the idea of sustainable development and a sense of responsibility for the environment, we are bringing packaging based on the closed-loop system onto the market.

Quality of regrind close to the original raw material

60%

Regrind content up to 60%

Handle and lid made of the primary raw material

Our regranulation line
– a guarantee of the
highest product quality

IML label application and offset printing